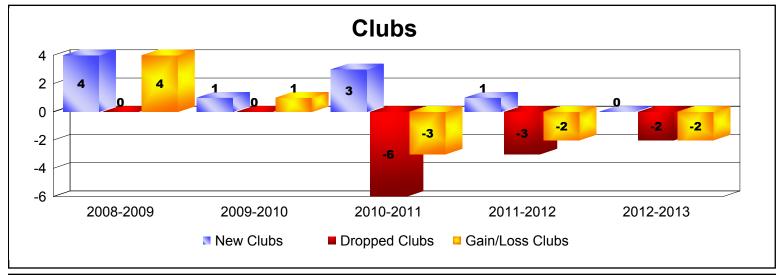

District 108AB As of June 2013 Cumulative

| Year      | New<br>Clubs | Dropped<br>Clubs | Gain/<br>Loss<br>Clubs | New<br>Members | Charter<br>Members | Reinstate<br>Members | Transfer<br>Members | Total<br>Member<br>Added | Total<br>Members<br>Dropped | Gain/<br>Loss<br>Members |
|-----------|--------------|------------------|------------------------|----------------|--------------------|----------------------|---------------------|--------------------------|-----------------------------|--------------------------|
| 2008-2009 | 4            | 0                | 4                      | 245            | 111                | 16                   | 37                  | 409                      | -423                        | -14                      |
| 2009-2010 | 1            | 0                | 1                      | 247            | 21                 | 7                    | 14                  | 289                      | -429                        | -140                     |
| 2010-2011 | 3            | -6               | -3                     | 225            | 69                 | 50                   | 42                  | 386                      | -548                        | -162                     |
| 2011-2012 | 1            | -3               | -2                     | 211            | 22                 | 11                   | 26                  | 270                      | -430                        | -160                     |
| 2012-2013 | 0            | -2               | -2                     | 206            | 0                  | 24                   | 16                  | 246                      | -458                        | -212                     |
| Average   | 2            | -2               | 0                      | 227            | 45                 | 22                   | 27                  | 320                      | -458                        | -138                     |