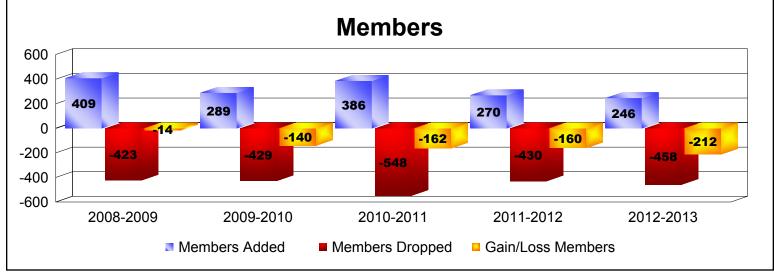

District 108AB As of June 2013 Cumulative

| Year      | New<br>Clubs | Dropped<br>Clubs | Gain/<br>Loss<br>Clubs | New<br>Members | Charter<br>Members | Reinstate<br>Members | Transfer<br>Members | Total<br>Member<br>Added | Total<br>Members<br>Dropped | Gain/<br>Loss<br>Members |
|-----------|--------------|------------------|------------------------|----------------|--------------------|----------------------|---------------------|--------------------------|-----------------------------|--------------------------|
| 2008-2009 | 4            | 0                | 4                      | 245            | 111                | 16                   | 37                  | 409                      | -423                        | -14                      |
| 2009-2010 | 1            | 0                | 1                      | 247            | 21                 | 7                    | 14                  | 289                      | -429                        | -140                     |
| 2010-2011 | 3            | -6               | -3                     | 225            | 69                 | 50                   | 42                  | 386                      | -548                        | -162                     |
| 2011-2012 | 1            | -3               | -2                     | 211            | 22                 | 11                   | 26                  | 270                      | -430                        | -160                     |
| 2012-2013 | 0            | -2               | -2                     | 206            | 0                  | 24                   | 16                  | 246                      | -458                        | -212                     |
| Average   | 2            | -2               | 0                      | 227            | 45                 | 22                   | 27                  | 320                      | -458                        | -138                     |